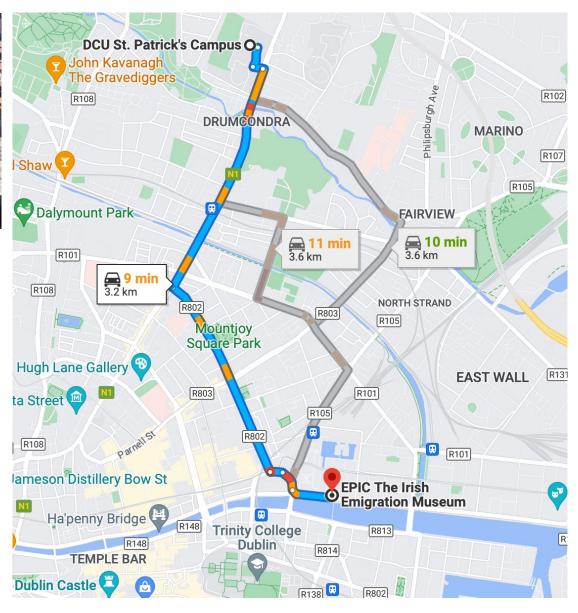

Taxi – 3.2 km from DCU's St Patrick's campus Tram - LUAS Red Line (Georges Dock stop) Bus - Custom House Quay stop

https://epicchq.com/visit/location/