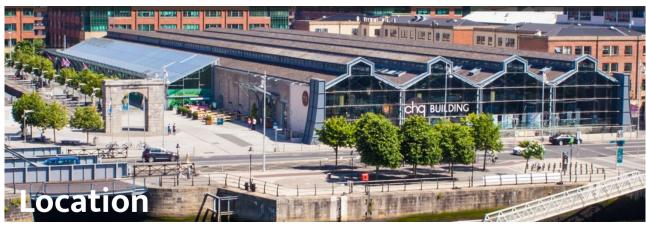

## **EDEN Conference Gala Dinner: EPIC Museum**

The Gala Dinner starts from **6:30pm** at the award-winning EPIC Museum. The venue is just 10 minutes walk down the River Liffey from O'Connell Street Bridge. If walking from the bridge, follow the river along Custom House Quay straight past the historic Custom House until you see an arch on the left, beside the CHQ building (see above). The entrance to EPIC is beside this arch. You must bring your entry ticket (ribbon) with you to gain entry.